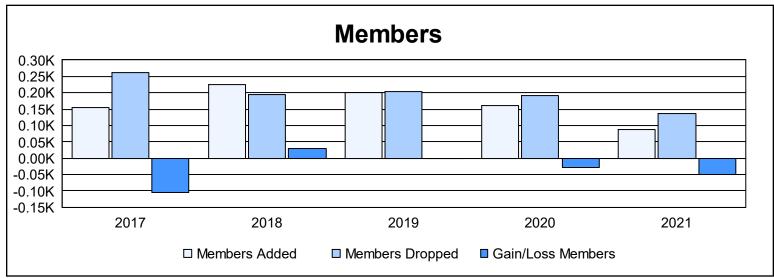

District 108IA2 As of June 2021 Cumulative

| Year      | New<br>Clubs | Dropped<br>Clubs | Gain/<br>Loss<br>Clubs | New<br>Members | Charter<br>Members | Reinstate<br>Members | Transfer<br>Members | Total<br>Member<br>Added | Total<br>Members<br>Dropped | Gain/<br>Loss<br>Members |
|-----------|--------------|------------------|------------------------|----------------|--------------------|----------------------|---------------------|--------------------------|-----------------------------|--------------------------|
| 2016-2017 | 0            | 2                | -2                     | 112            | 0                  | 10                   | 34                  | 156                      | 262                         | -106                     |
| 2017-2018 | 3            | 1                | 2                      | 116            | 79                 | 4                    | 25                  | 224                      | 195                         | 29                       |
| 2018-2019 | 3            | 0                | 3                      | 94             | 93                 | 5                    | 10                  | 202                      | 204                         | -2                       |
| 2019-2020 | 1            | 0                | 1                      | 110            | 33                 | 2                    | 17                  | 162                      | 191                         | -29                      |
| 2020-2021 | 1            | 0                | 1                      | 55             | 22                 | 4                    | 7                   | 88                       | 137                         | -49                      |
| Average   | 2            | 1                | 1                      | 97             | 45                 | 5                    | 19                  | 166                      | 198                         | -31                      |