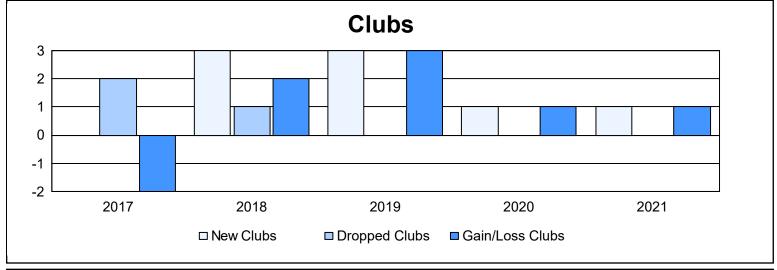

District 108IA2 As of June 2021 Cumulative

| Year      | New<br>Clubs | Dropped<br>Clubs | Gain/<br>Loss<br>Clubs | New<br>Members | Charter<br>Members | Reinstate<br>Members | Transfer<br>Members | Total<br>Member<br>Added | Total<br>Members<br>Dropped | Gain/<br>Loss<br>Members |
|-----------|--------------|------------------|------------------------|----------------|--------------------|----------------------|---------------------|--------------------------|-----------------------------|--------------------------|
| 2016-2017 | 0            | 2                | -2                     | 112            | 0                  | 10                   | 34                  | 156                      | 262                         | -106                     |
| 2017-2018 | 3            | 1                | 2                      | 116            | 79                 | 4                    | 25                  | 224                      | 195                         | 29                       |
| 2018-2019 | 3            | 0                | 3                      | 94             | 93                 | 5                    | 10                  | 202                      | 204                         | -2                       |
| 2019-2020 | 1            | 0                | 1                      | 110            | 33                 | 2                    | 17                  | 162                      | 191                         | -29                      |
| 2020-2021 | 1            | 0                | 1                      | 55             | 22                 | 4                    | 7                   | 88                       | 137                         | -49                      |
| Average   | 2            | 1                | 1                      | 97             | 45                 | 5                    | 19                  | 166                      | 198                         | -31                      |